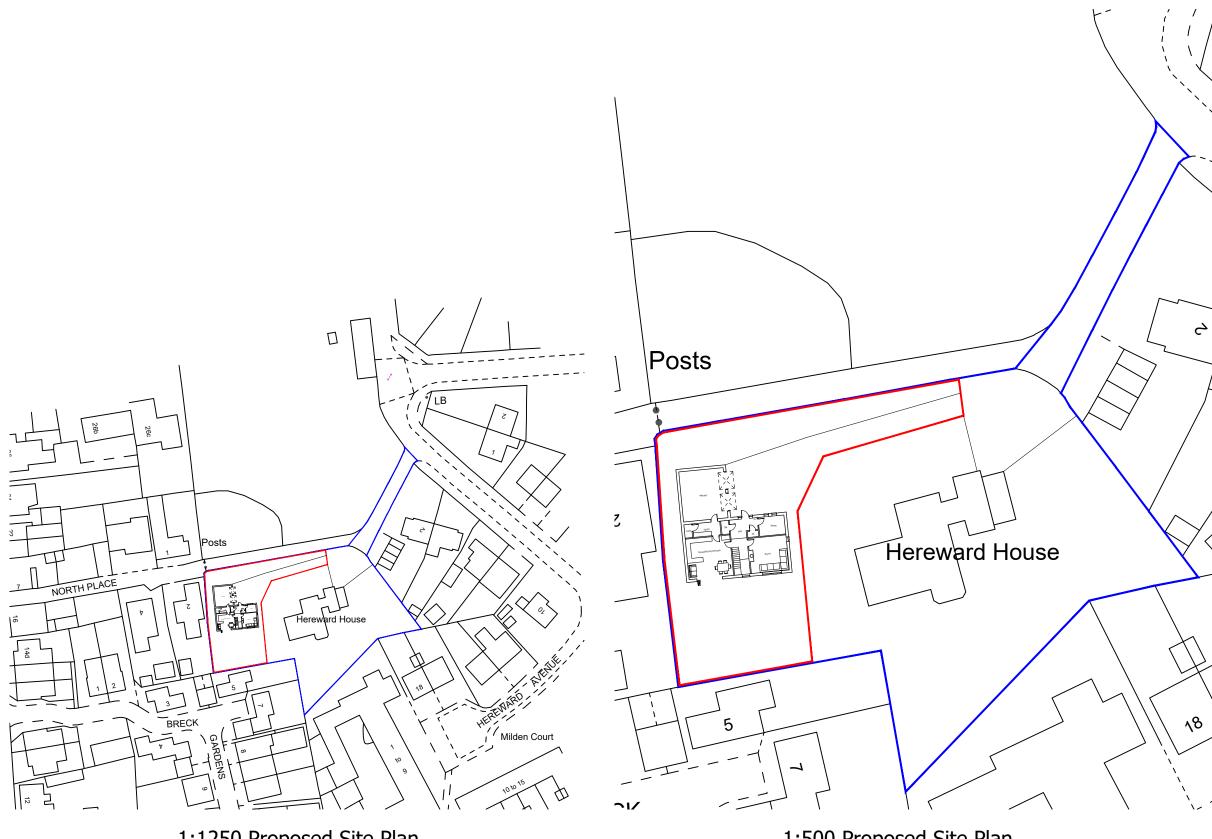

1:1250 Proposed Site Plan

1:500 Proposed Site Plan

## Mr Hewitt Project Name Plot 3 Hereward House

Proposed Site Plan

Client

Drawing Title

Scale @ A3

Rev Date Description

TAB Architecture Ltd Unit 13 E-Space South, 26 St Thomas Place, Ely, Cambridgeshire, CB7 4EX email: info@tabarchitecture.co.uk tel: 01638 505365